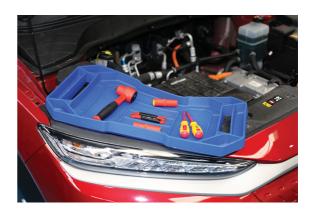

## Rubber Tool Tray, Large

Non slip, semi-rigid blue tool tray, ideal for general tool storage, as well as keeping tools in proximity when working in the knowledge the rubber material will prevent scratches on delicate surfaces.

## **Additional Information**

- Overall size: 540 x 290 x 35mm.
- 7 pockets (30mm deep) to keep tools separate for easy access.
- · Manufactured from rubber material to prevent scratches & marking.
- Smaller sizes available please see Laser Part Nos. 8043 (small) & 8044 (medium).
- Set of 3 available please see Laser Part No. 8051.