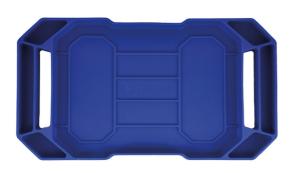

## Rubber Tool Tray, Large

Non slip, semi-rigid blue tool tray, ideal for general tool storage, as well as keeping tools in proximity when working in the knowledge the rubber material will prevent scratches on delicate surfaces.

## **Additional Information**

- Overall size: 540 x 290 x 35mm.
- 7 pockets (30mm deep) to keep tools separate for easy access.
- · Manufactured from rubber material to prevent scratches & marking.
- Smaller sizes available please see Laser Part Nos. 8043 (small) & 8044 (medium).
- Set of 3 available please see Laser Part No. 8051.