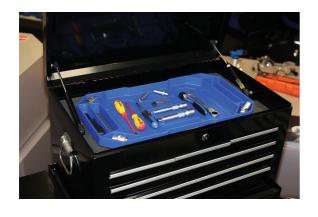

## Rubber Tool Tray, Large

Non slip, semi-rigid blue tool tray, ideal for general tool storage, as well as keeping tools in proximity when working in the knowledge the rubber material will prevent scratches on delicate surfaces.

## **Additional Information**

- Overall size: 540 x 290 x 35mm.
- 7 pockets (30mm deep) to keep tools separate for easy access.
- · Manufactured from rubber material to prevent scratches & marking.
- Smaller sizes available please see Laser Part Nos. 8043 (small) & 8044 (medium).
- Set of 3 available please see Laser Part No. 8051.