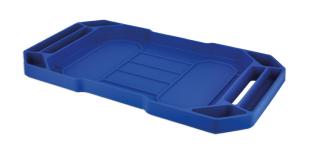

## Rubber Tool Tray, Large

Non slip, semi-rigid blue tool tray, ideal for general tool storage, as well as keeping tools in proximity when working in the knowledge the rubber material will prevent scratches on delicate surfaces.

## **Additional Information**

- Overall size: 540 x 290 x 35mm.
- 7 pockets (30mm deep) to keep tools separate for easy access.
- · Manufactured from rubber material to prevent scratches & marking.
- Smaller sizes available please see Laser Part Nos. 8043 (small) & 8044 (medium).
- Set of 3 available please see Laser Part No. 8051.